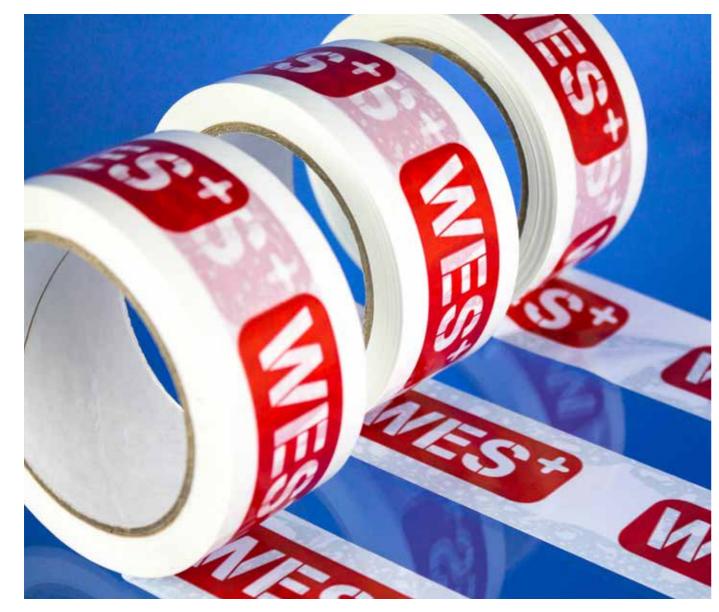

## Integrated Labels

#### Labels

Mixed labels

100mm x 100mm label visual and artwork

A5 label visual and artwork

Mixed labels

| Non Qualified Return |          |      |  |  |
|----------------------|----------|------|--|--|
|                      | Initials | Date |  |  |
|                      |          |      |  |  |
|                      |          |      |  |  |
| _                    |          |      |  |  |
|                      |          |      |  |  |