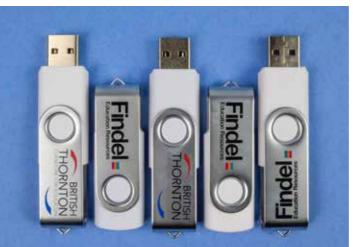

### **Promotional Gifts**

Embroidered ties

Mugs

Stress balls

USB memory sticks

Flip flops

Desktop calendars

### **Promotional Gifts**

A4 zipped conference folder

Twister flash drive USB