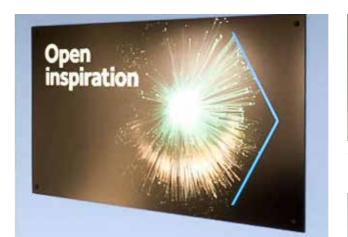

#### Vinyl cut lettering

Vinyl cut

Aluminium interior sign

Training room finished product

5100mm x 2250mm - board covering the whole wall in training room visual and artwork

whole wall in training room visual and artwork

900mm x 1200mm - board in training room visual and artwork

Permaroof new exterior signage