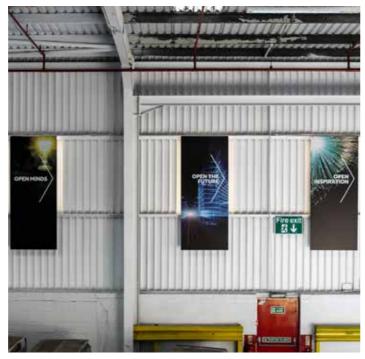

#### Vinyl cut lettering

Vinyl cut

Aluminium interior sign

Training room finished product

5100mm x 2250mm - board covering the whole wall in training room visual and artwork

whole wall in training room visual and artwork

900mm x 1200mm - board in training room visual and artwork

Permaroof new exterior signage