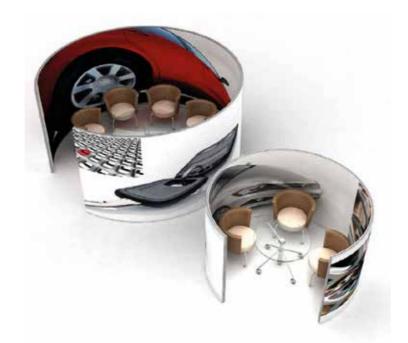

Range of freestanding privacy pods in various standard sizes or bespoke, lightweight and easy to assemble