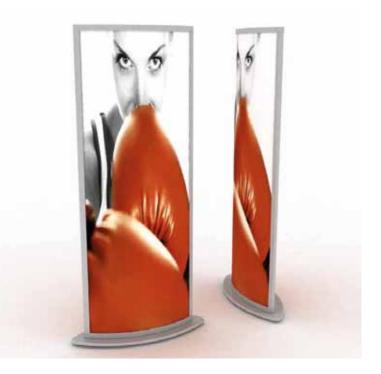

An M10 metro with built-in cupboard and poseur table with side panels. (L.C.D. Screen not included)

An 'X' layout metro with poseur tables providing impact from every direction

Curved totem (includes silver finish MDF base)