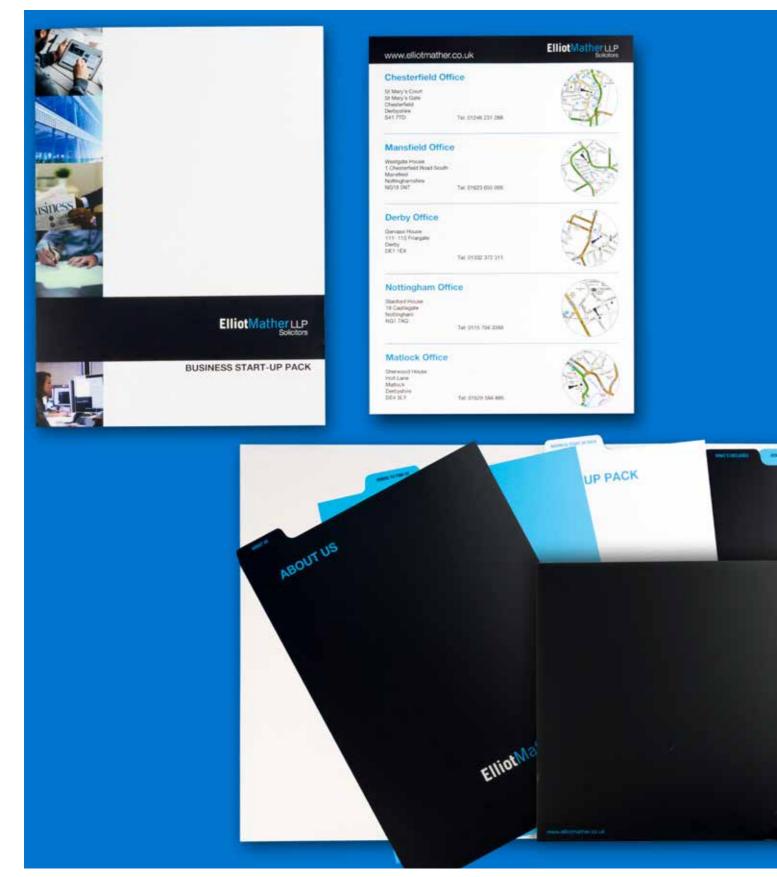

#### A4 Print

Oversize A4 folder with insectoolour coded assorted inserts

Oversize A4 folder with tabs and inserts

Printed handbooks