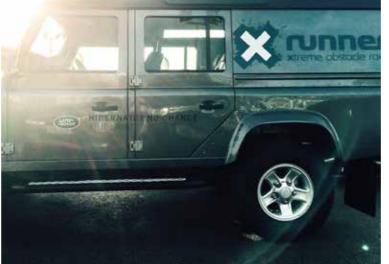

#### Livery

Cushion van drivers side

Land Rover passenger side decals

'Children in Need' passenger side

Land Rover drivers side decals

Back doors