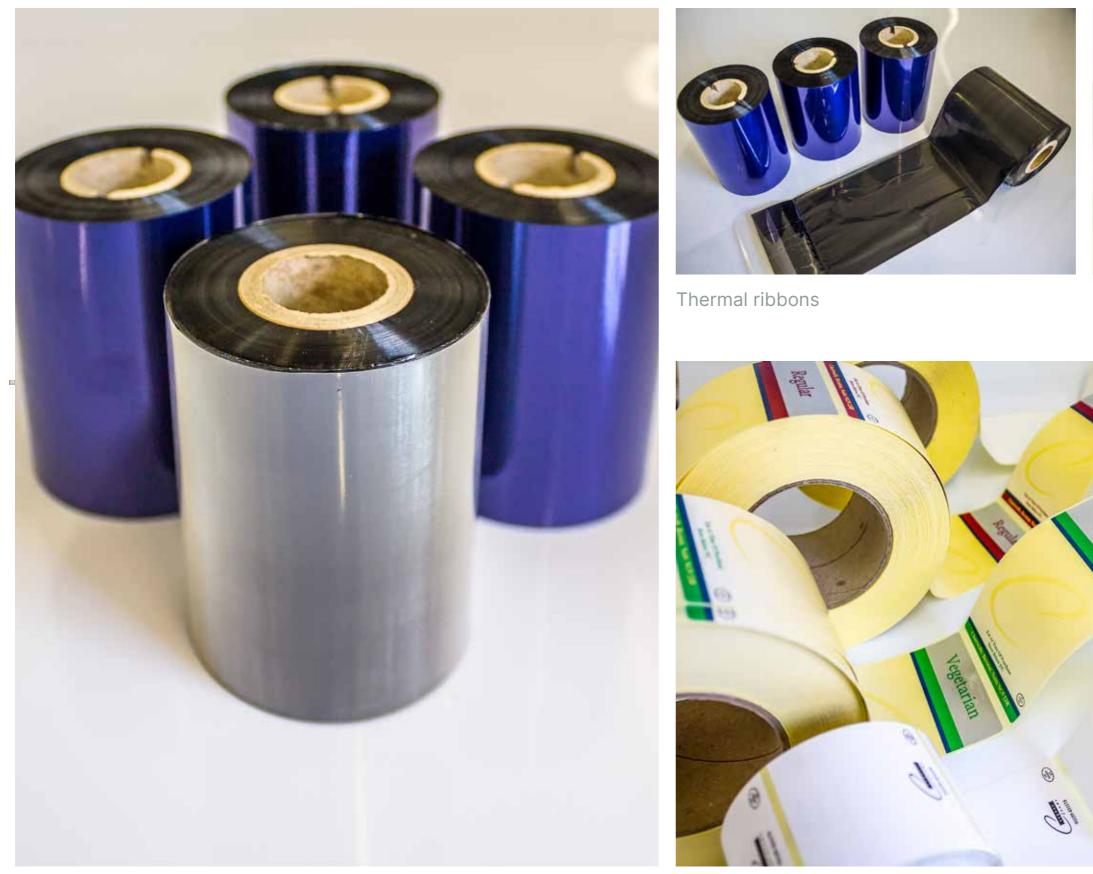

### Thermal Ribbons & Labels

Thermal ribbons

Food labels on rolls

Various labels on rolls