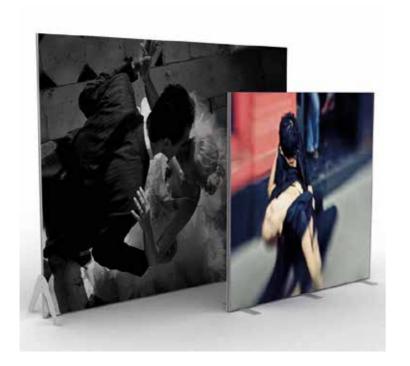

#### **Tension Fabric Systems**

Double sided free standing flat display panel

Double sided free standing curved display panel

A slimline display lightbox featuring easy to change printed fabric graphics, utilising cutting edge LED lighting technology