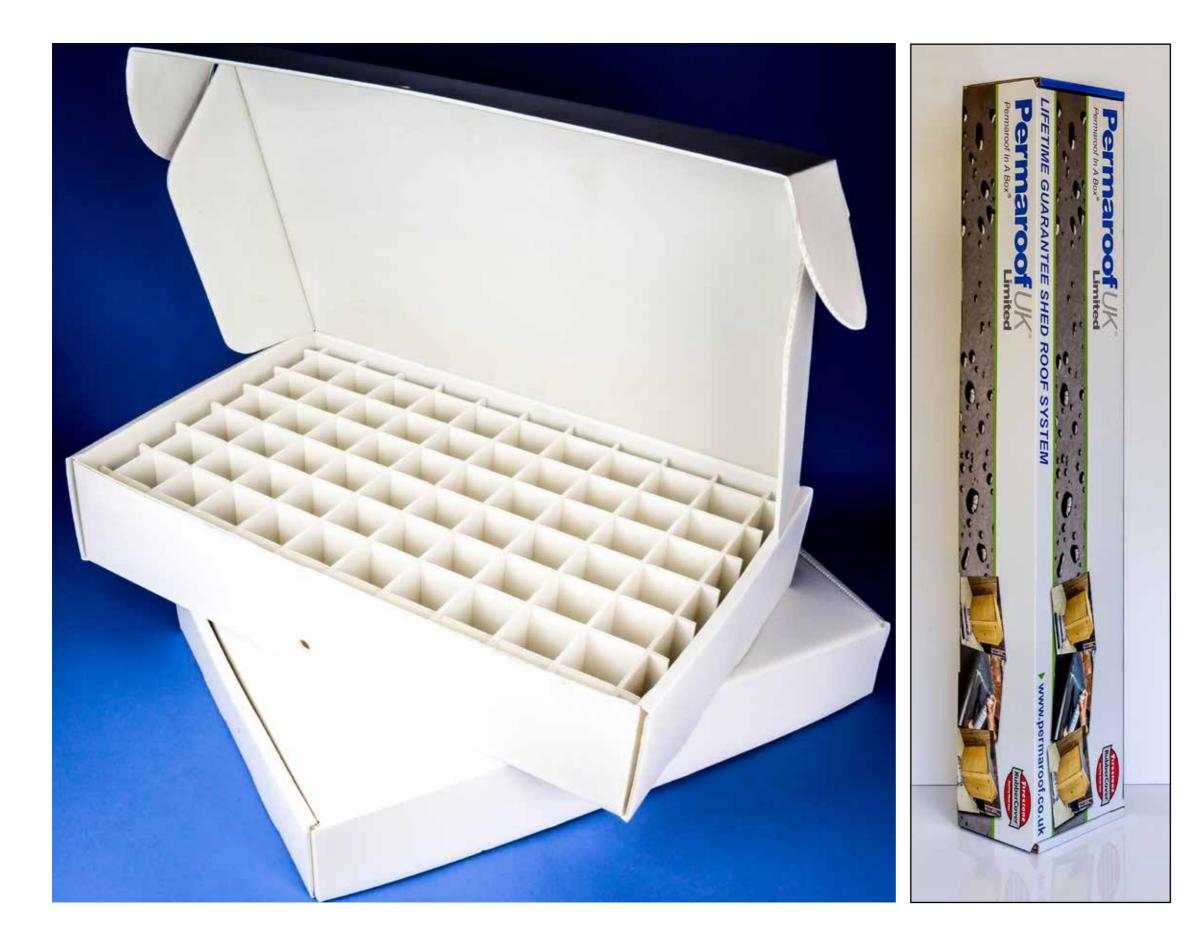

#### A louvred effect multi display with individual double sided panels

Range of freestanding curved display screens in various standard or bespoke sizes

#### Metro System







A stunning format for portable or static displays with A freestanding fully loaded metrolite AV unit. (Screen Flat display screens. Includes a slatwall version for & Bracket not included. Literature holders are substantial aluminium profile and illuminated top situations that require display of physical objects on caps optional extras) shelves or hooks



An M10 metro with built-in cupboard and poseur table with side panels. (L.C.D. Screen not included)



An 'X' layout metro with poseur tables providing impact from every direction



Curved totem (includes silver finish MDF base)

#### Boxes



#### Boxes





#### **Corporate Clothing**



Pit Stop Style Jacket - printed and embroidered

MySpa







### **Promotional Gifts**



Embroidered ties



Mugs



Stress balls



USB memory sticks





Flip flops



Desktop calendars

### **Promotional Gifts**





A4 zipped conference folder







Twister flash drive USB



#### Livery





Cushion van drivers side



Land Rover passenger side decals

'Children in Need' passenger side

Land Rover drivers side decals



Back doors



#### Brand Maintenance Across All Substrates



Various booklets finished products

#### Brand Maintenance Across All Substrates





#### **ACCREDITED INSTITUTION**



#### Dibond placard 295mm x195mm



## Photography & Digital Enhancement





















### Image Manipulation







| PRINT                  |