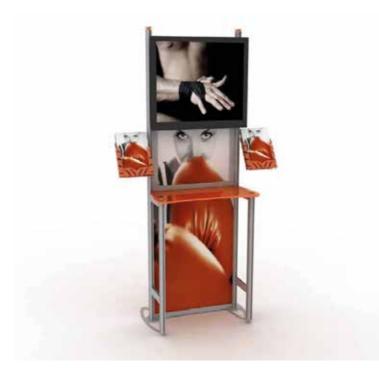

#### Metro System

A stunning format for portable or static displays with A freestanding fully loaded metrolite AV unit. (Screen Flat display screens. Includes a slatwall version for & Bracket not included. Literature holders are substantial aluminium profile and illuminated top situations that require display of physical objects on caps optional extras) shelves or hooks