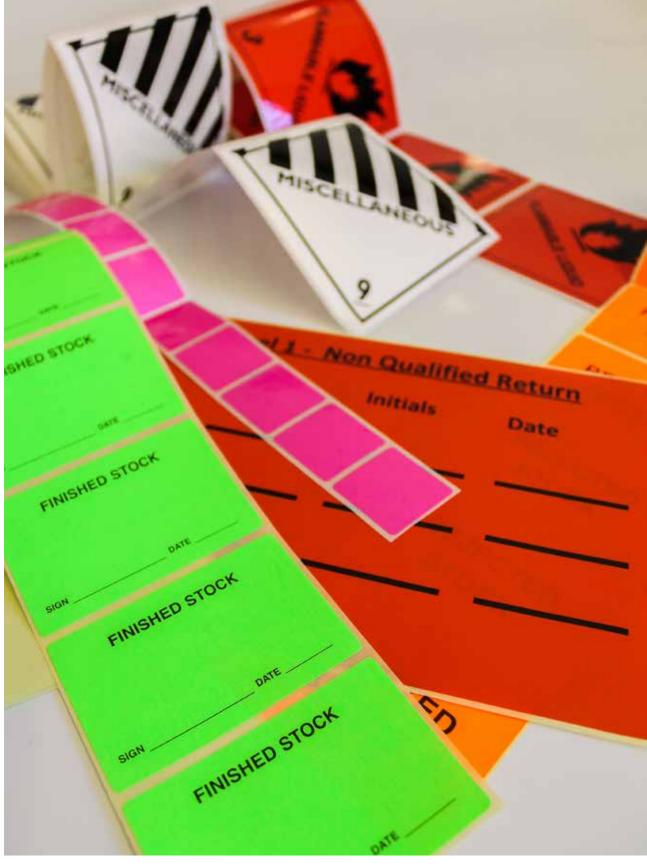

## Integrated Labels

#### Labels

Mixed labels

100mm x 100mm label visual and artwork

A5 label visual and artwork

Mixed labels

| Non Qualified Return |          |      |  |  |
|----------------------|----------|------|--|--|
|                      | Initials | Date |  |  |
|                      |          |      |  |  |
|                      |          |      |  |  |
| _                    |          |      |  |  |
|                      |          |      |  |  |