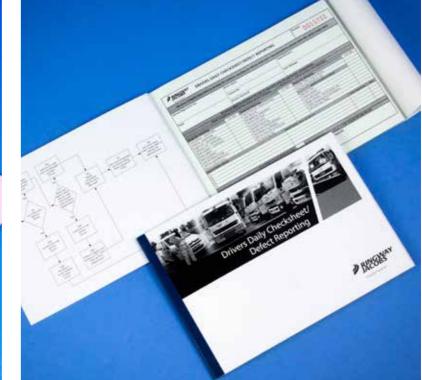

#### A4 Print

Oversize A4 folder with insectoolour coded assorted inserts

Oversize A4 folder with tabs and inserts

Printed handbooks