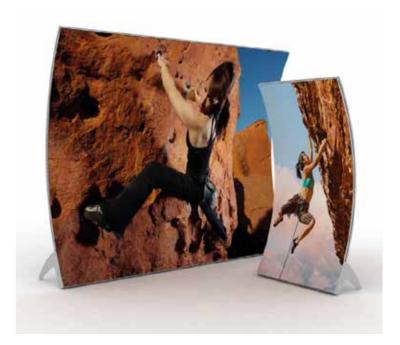

#### **Tension Fabric Systems**

Double sided free standing flat display panel

Double sided free standing curved display panel

A slimline display lightbox featuring easy to change printed fabric graphics, utilising cutting edge LED lighting technology