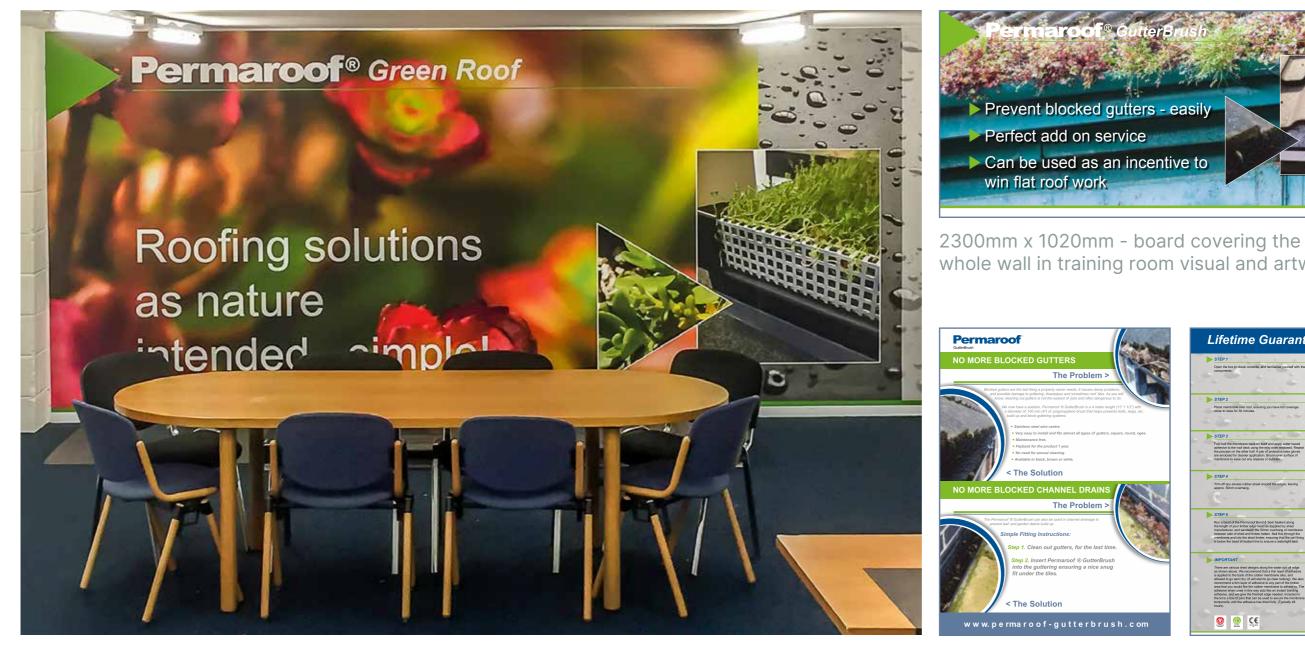

#### Vinyl cut lettering

Vinyl cut

Aluminium interior sign

Training room finished product

5100mm x 2250mm - board covering the whole wall in training room visual and artwork

whole wall in training room visual and artwork

900mm x 1200mm - board in training room visual and artwork

Permaroof new exterior signage