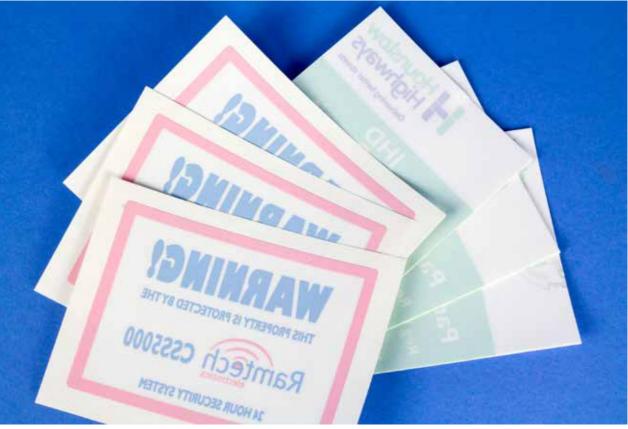

### Thermal Ribbons & Labels

Thermal ribbons

Food labels on rolls

Various labels on rolls