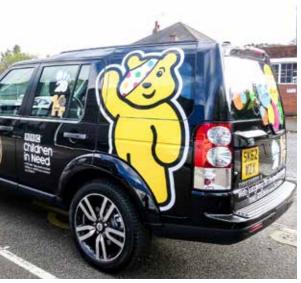

#### Livery

Cushion van drivers side

Land Rover passenger side decals

'Children in Need' passenger side

Land Rover drivers side decals

Back doors