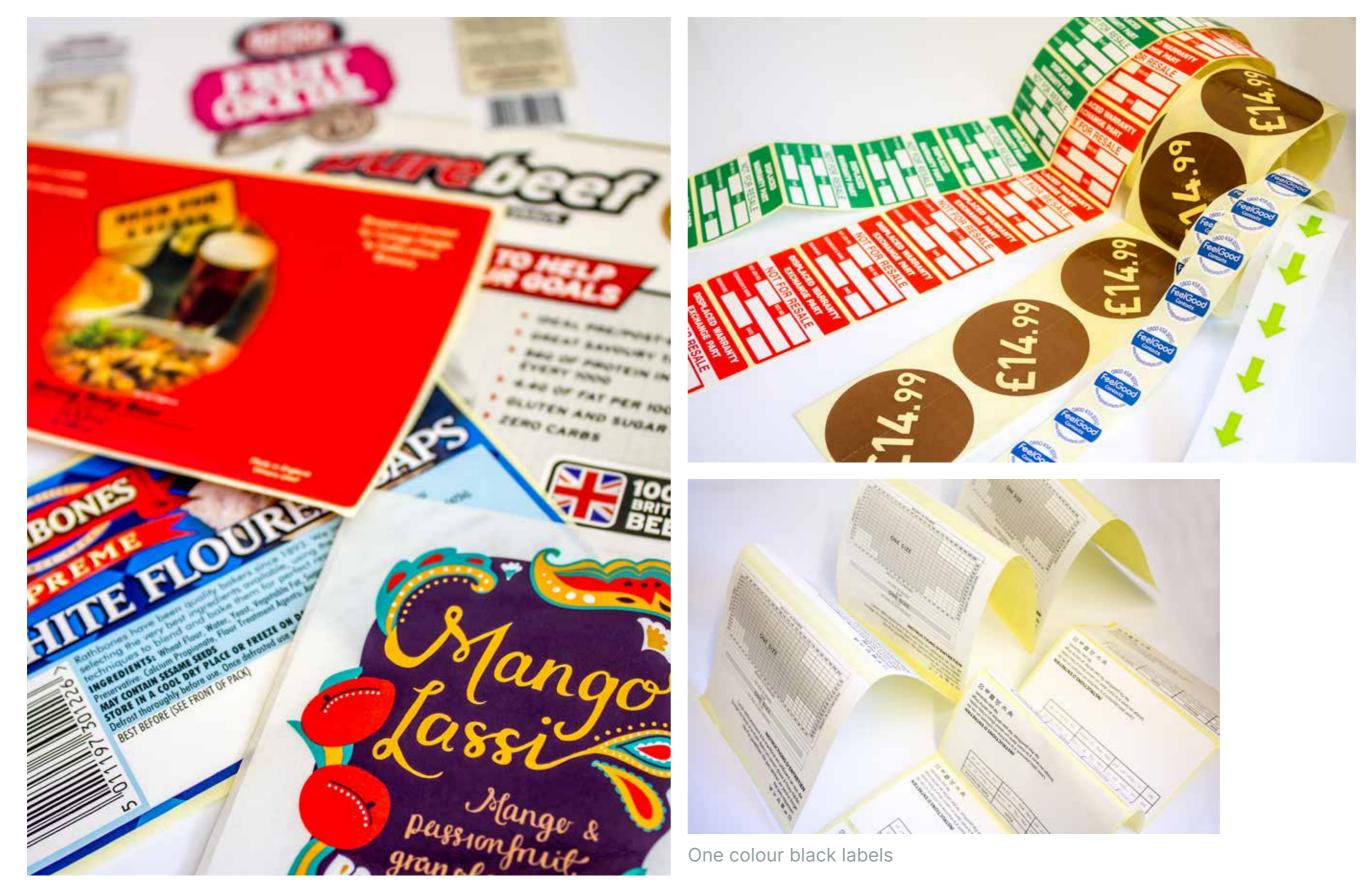

#### Labels

Mixed labels

100mm x 100mm label visual and artwork

A5 label visual and artwork

Mixed labels

| Non Qualified Return |          |      |  |  |
|----------------------|----------|------|--|--|
|                      | Initials | Date |  |  |
|                      |          |      |  |  |
|                      |          |      |  |  |
| _                    |          |      |  |  |
|                      |          |      |  |  |

#### Labels

Full colour labels in various shapes and sizes