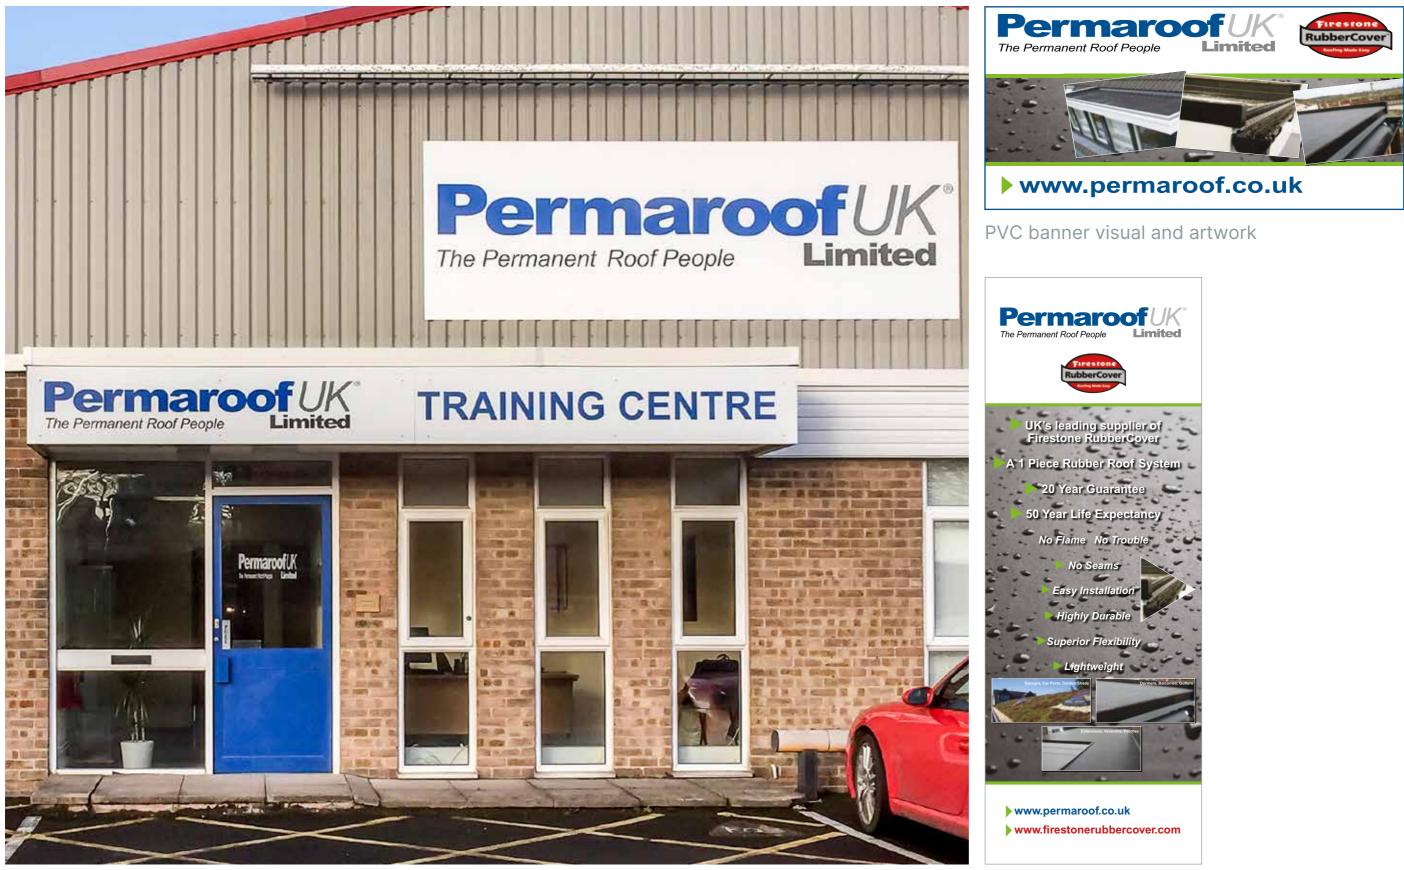

900mm x 1200mm - board in training room visual and artwork

Permaroof new exterior signage