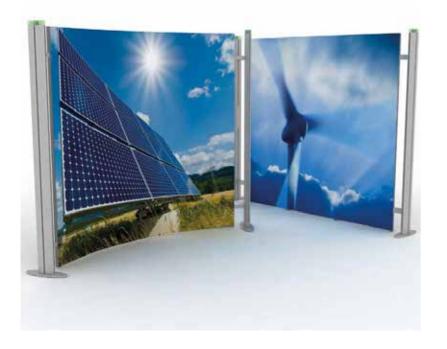

#### **Tension Fabric Systems**

Double sided free standing flat display panel

Double sided free standing curved display panel

A slimline display lightbox featuring easy to change printed fabric graphics, utilising cutting edge LED lighting technology