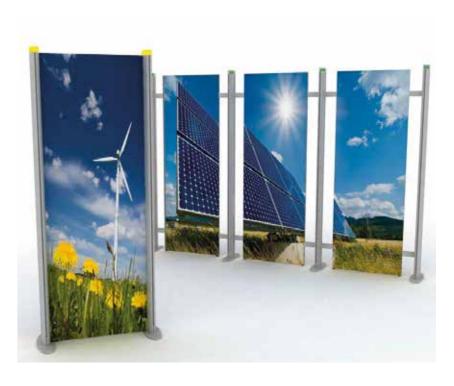

#### A louvred effect multi display with individual double sided panels

Range of freestanding curved display screens in various standard or bespoke sizes