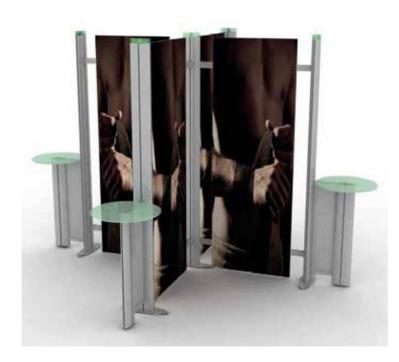

#### A louvred effect multi display with individual double sided panels

Range of freestanding curved display screens in various standard or bespoke sizes