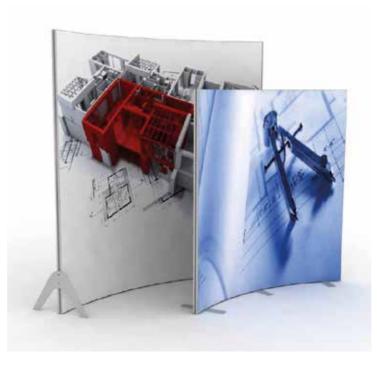

#### **Tension Fabric Systems**

Double sided free standing flat display panel

Double sided free standing curved display panel

A slimline display lightbox featuring easy to change printed fabric graphics, utilising cutting edge LED lighting technology