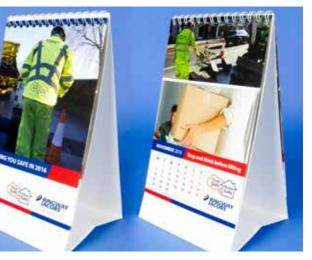

### **Promotional Gifts**

Embroidered ties

Mugs

Stress balls

USB memory sticks

Flip flops

Desktop calendars