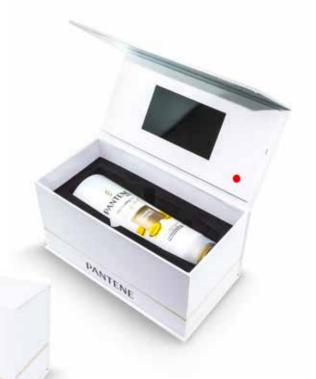

#### **Cushion Video Brochures Standard Sizes**

#### Cushion Video Brochures Bespoke Designs

4 inch HD screen A5 with presentation box

4 inch HD screen in presentation packaging