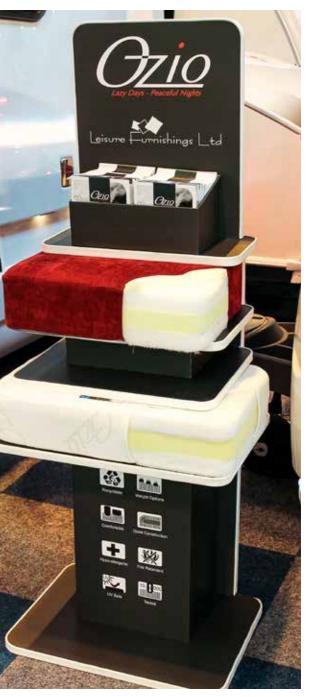

### Thermal Ribbons & Labels



Thermal ribbons

Food labels on rolls



Various labels on rolls



#### Packaging & Tapes













Aluminium exterior sign on poles



Keder hanging system double sided



Dibond on wooden frames



5mm Foamex wall art



#### Vinyl cut lettering



Vinyl cut



Aluminium interior sign



Training room finished product



5100mm x 2250mm - board covering the whole wall in training room visual and artwork



whole wall in training room visual and artwork



900mm x 1200mm - board in training room visual and artwork



Permaroof new exterior signage

#### **Total Rebrand Launch**



#### Health & Safety Signs



#### Exhibition



Stand at NEC Caravan and Motorhome Exhibition 2014

Reception stand



#### Exhibition



Strut cards

Point-of-Sale artwork



Point-of-Sale

#### **Tension Fabric Systems**



Double sided free standing flat display panel



Double sided free standing curved display panel





A slimline display lightbox featuring easy to change printed fabric graphics, utilising cutting edge LED lighting technology



Range of freestanding privacy pods in various standard sizes or bespoke, lightweight and easy to assemble



#### A louvred effect multi display with individual double sided panels

Range of freestanding curved display screens in various standard or bespoke sizes

#### Metro System







A stunning format for portable or static displays with A freestanding fully loaded metrolite AV unit. (Screen Flat display screens. Includes a slatwall version for & Bracket not included. Literature holders are substantial alumi