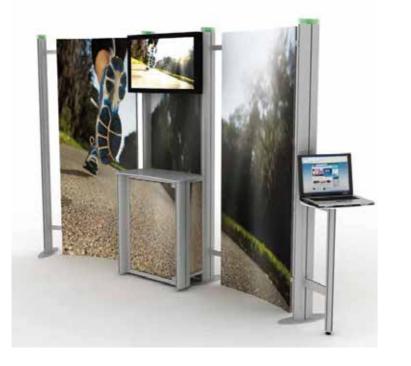

#### Metro System

A stunning format for portable or static displays with A freestanding fully loaded metrolite AV unit. (Screen Flat display screens. Includes a slatwall version for & Bracket not included. Literature holders are substantial aluminium profile and illuminated top situations that require display of physical objects on caps optional extras) shelves or hooks