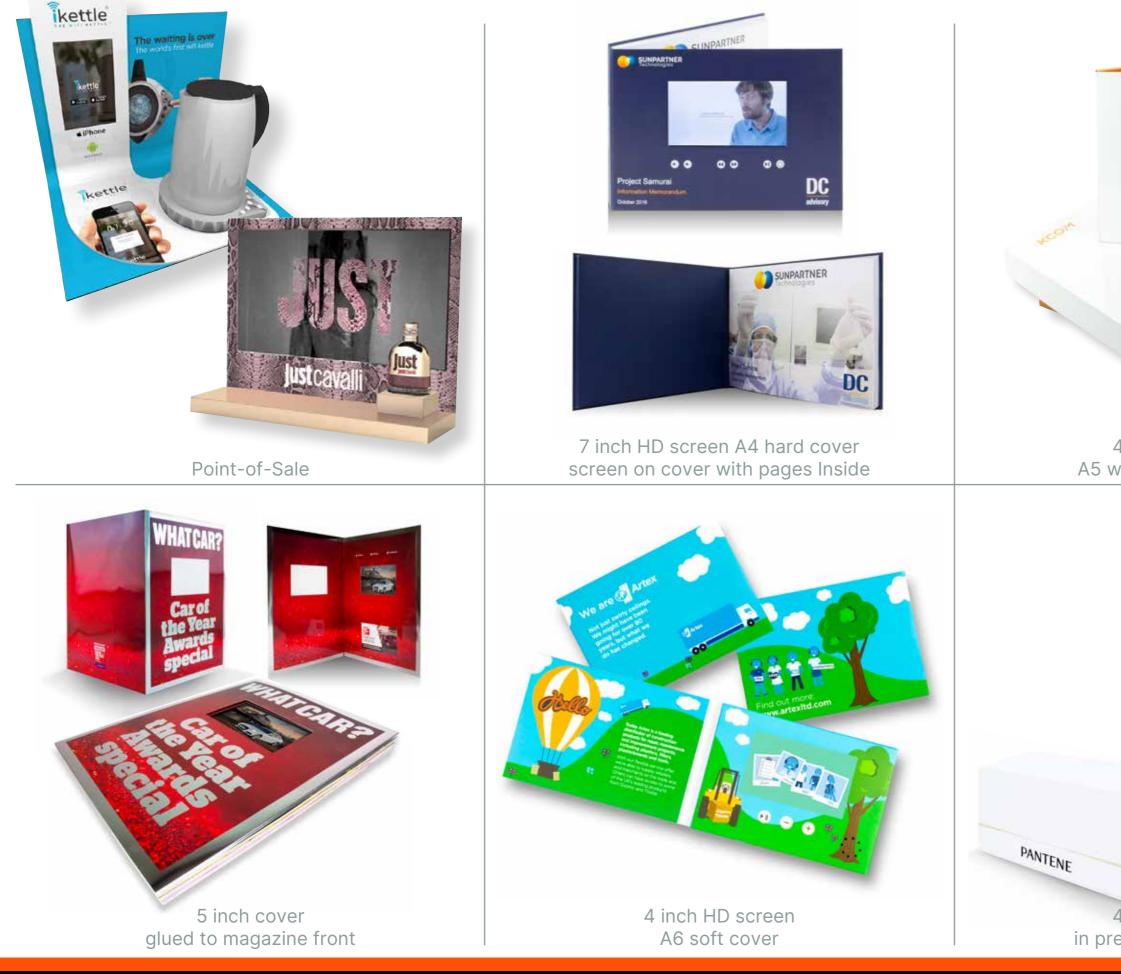

#### Cushion Video Brochures Bespoke Designs

4 inch HD screen A5 with presentation box

4 inch HD screen in presentation packaging