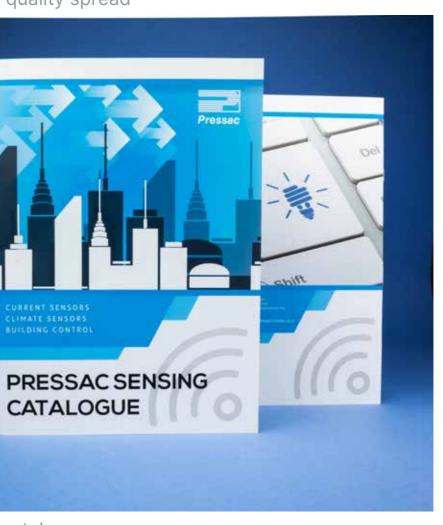

#### Catalogues

Perfect bound multi-page catalogue

Small catalogue

CURRENT SENSORS CLIMATE SENSORS BUILDING CONTROL

CATALOGUE

Inside quality spread