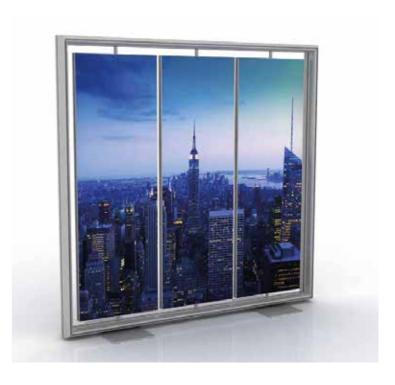

#### A louvred effect multi display with individual double sided panels

Range of freestanding curved display screens in various standard or bespoke sizes