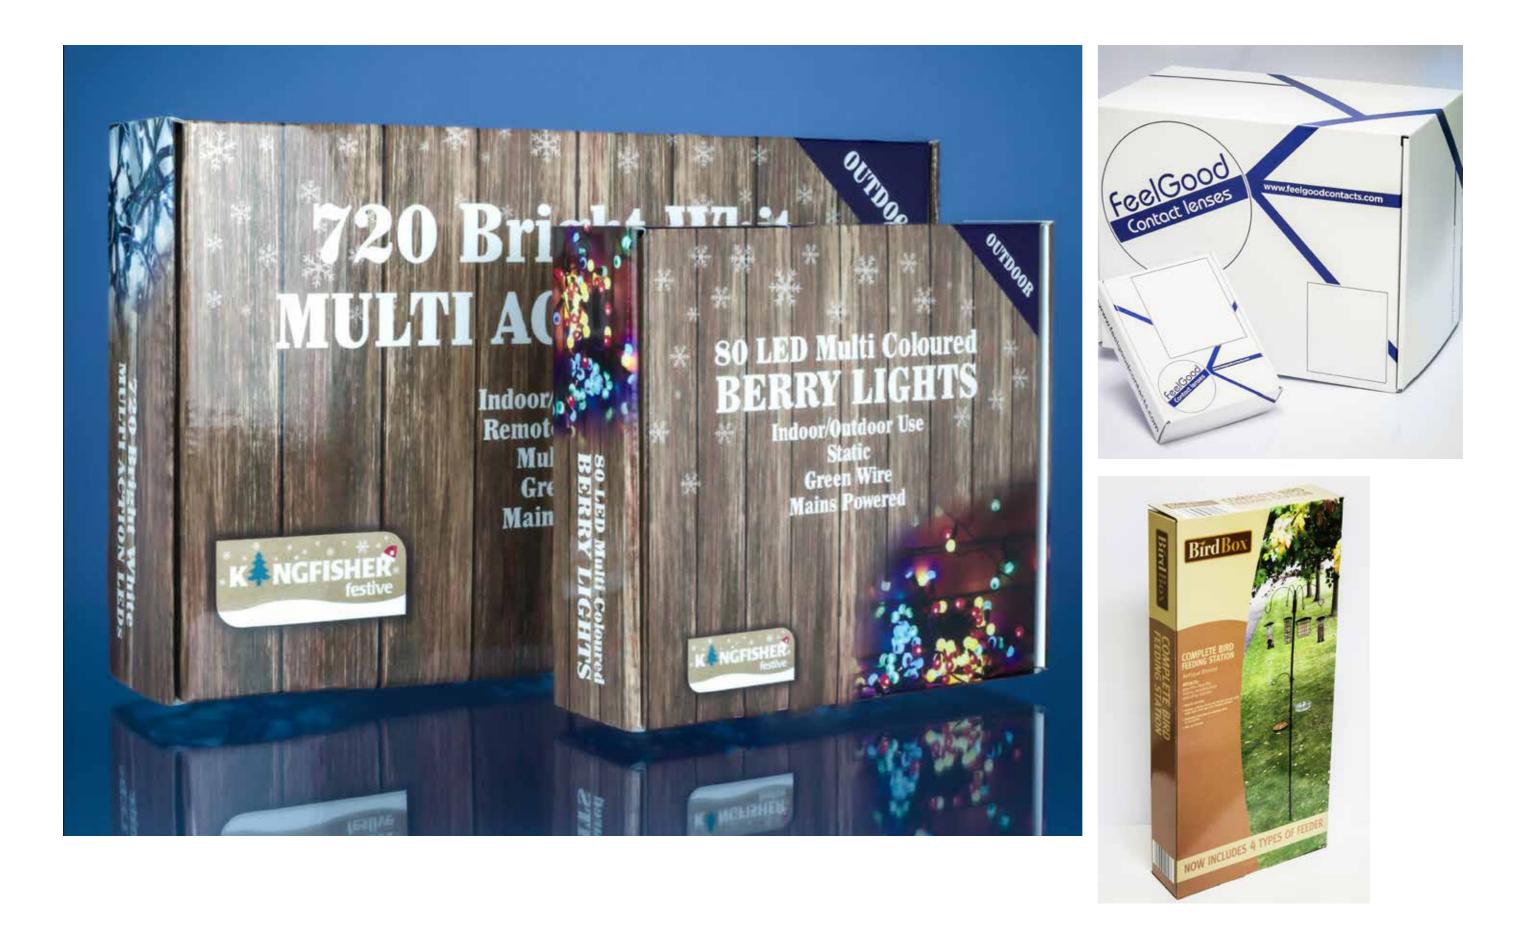

sy to assemble



#### A louvred effect multi display with individual double sided panels

Range of freestanding curved display screens in various standard or bespoke sizes

#### Metro System







A stunning format for portable or static displays with A freestanding fully loaded metrolite AV unit. (Screen Flat display screens. Includes a slatwall version for & Bracket not included. Literature holders are substantial aluminium profile and illuminated top situations that require display of physical objects on caps optional extras) shelves or hooks



An M10 metro with built-in cupboard and poseur table with side panels. (L.C.D. Screen not included)



An 'X' layout metro with poseur tables providing impact from every direction



Curved totem (includes silver finish MDF base)

#### Boxes



#### Boxes





#### **Corporate Clothing**



Pit Stop Style Jacket - printed and embroidered

MySpa







### **Promotional Gifts**



Embroidered ties



Mugs



Stress balls



USB memory sticks





Flip flops



Desktop calendars

### **Promotional Gifts**





A4 zipped conference folder







Twister flash drive USB



#### Livery





Cushion van drivers side



Land Rover passenger side decals

'Children in Need' passenger side

Land Rover drivers side decals



Back doors



#### Brand Maintenance Across All Substrates



Various booklets finished products

#### Brand Maintenance Across All Substrates





#### **ACCREDITED INSTITUTION**



#### Dibond placard 295mm x195mm



## Photography & Digital Enhancement





















### Image Manipulation







| PRINT