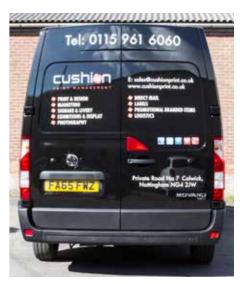

#### Livery

Cushion van drivers side

Land Rover passenger side decals

'Children in Need' passenger side

Land Rover drivers side decals

Back doors